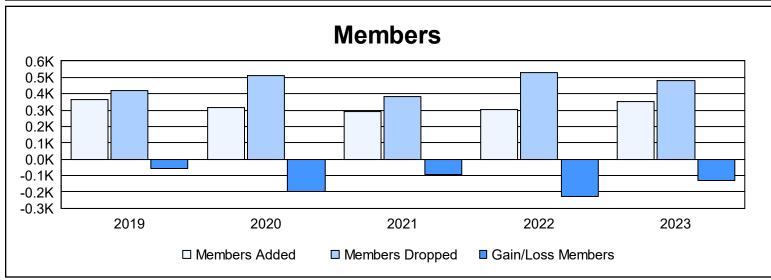

| Year      | New<br>Clubs | Dropped<br>Clubs | Gain/<br>Loss<br>Clubs | New<br>Members | Charter<br>Members | Reinstate<br>Members | Transfer<br>Members | Total<br>Member<br>Added | Total<br>Members<br>Dropped | Gain/<br>Loss<br>Members |
|-----------|--------------|------------------|------------------------|----------------|--------------------|----------------------|---------------------|--------------------------|-----------------------------|--------------------------|
| 2018-2019 | 1            | 2                | -1                     | 308            | 23                 | 9                    | 22                  | 362                      | 417                         | -55                      |
| 2019-2020 | 1            | 4                | -3                     | 221            | 49                 | 21                   | 23                  | 314                      | 514                         | -200                     |
| 2020-2021 | 1            | 2                | -1                     | 226            | 30                 | 20                   | 15                  | 291                      | 384                         | -93                      |
| 2021-2022 | 0            | 9                | -9                     | 274            | 3                  | 17                   | 9                   | 303                      | 532                         | -229                     |
| 2022-2023 | 0            | 6                | -6                     | 272            | 0                  | 40                   | 38                  | 350                      | 481                         | -131                     |
| Average   | 1            | 5                | -4                     | 260            | 21                 | 21                   | 21                  | 324                      | 466                         | -142                     |