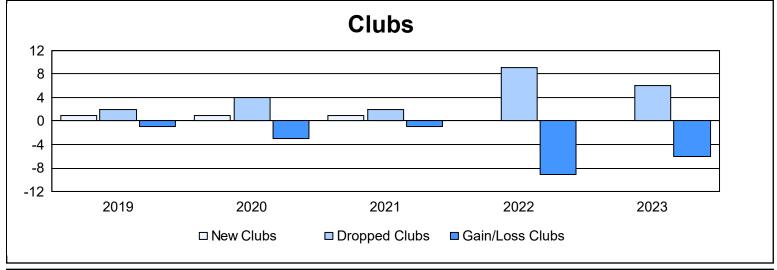

| Year      | New<br>Clubs | Dropped<br>Clubs | Gain/<br>Loss<br>Clubs | New<br>Members | Charter<br>Members | Reinstate<br>Members | Transfer<br>Members | Total<br>Member<br>Added | Total<br>Members<br>Dropped | Gain/<br>Loss<br>Members |
|-----------|--------------|------------------|------------------------|----------------|--------------------|----------------------|---------------------|--------------------------|-----------------------------|--------------------------|
| 2018-2019 | 1            | 2                | -1                     | 308            | 23                 | 9                    | 22                  | 362                      | 417                         | -55                      |
| 2019-2020 | 1            | 4                | -3                     | 221            | 49                 | 21                   | 23                  | 314                      | 514                         | -200                     |
| 2020-2021 | 1            | 2                | -1                     | 226            | 30                 | 20                   | 15                  | 291                      | 384                         | -93                      |
| 2021-2022 | 0            | 9                | -9                     | 274            | 3                  | 17                   | 9                   | 303                      | 532                         | -229                     |
| 2022-2023 | 0            | 6                | -6                     | 272            | 0                  | 40                   | 38                  | 350                      | 481                         | -131                     |
| Average   | 1            | 5                | -4                     | 260            | 21                 | 21                   | 21                  | 324                      | 466                         | -142                     |